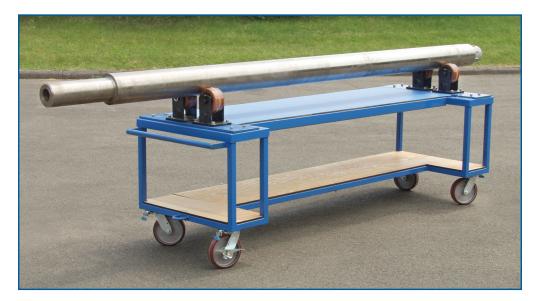

## **Handling Cart for Downhole Subs**

Global perspective. Independent thinking.

APS Technology has developed versatile carts for handling and maintaining downhole subs. The carts allow subs to be moved, instrumented and repaired efficiently. The extremely rugged, welded steel construction allows them to support the heaviest tools. An 8 in. (203 mm) deep cutout on one side allows a technician to have easy access to the sub while seated. The working surface is solid table mat, which is heat, oil and solvent resistant, and static dissipative.

WPR Tuning Cart with All-wood Center Section

**Steel Cart** 

Headquarters • Wallingford • USA 7 Laser Lane, Wallingford, CT 06492 USA Phone: 860.613.4450 • Fax: 203.284.7428 contact@aps-tech.com

Rev. 160517-vC Specifications subject to change without notice. © APS Technology, Inc. 2016